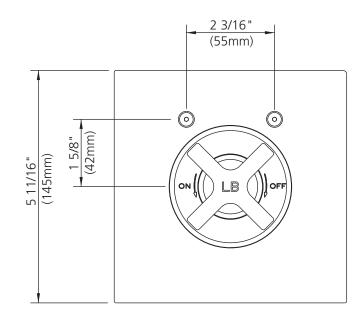

DIMENSIONAL DATA SHEET DATE: 12 SEP 2014 No: A66F274

COPYRIGHT @ LBIP LTD 2012. ALL RIGHTS RESERVED.

DIMENSIONS IN INCHES & MILLIMETRES

WHILST EVERY EFFORT IS MADE TO ENSURE THE ACCURACY OF THESE DATA SHEETS THEY ARE SUBJECT TO CHANGE WITHOUT NOTICE AS PART OF THE COMPANY'S PRODUCT DEVELOPMENT PROCESS

## M2-4300

FLEETWOOD SINGLE CROSS HANDLE PRESSURE BALANCE TRIM ONLY, TO SUIT M1-4100 ROUGH