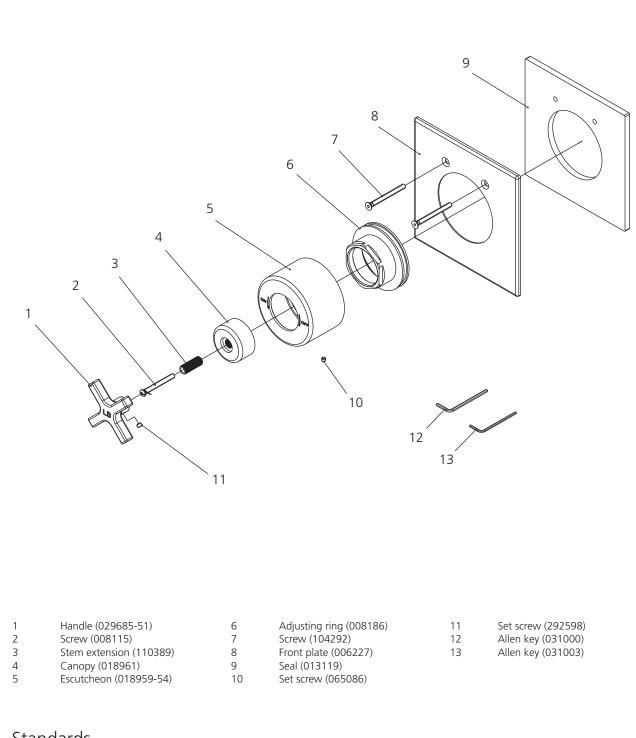

## M2-4300

FLEETWOOD SINGLE CROSS HANDLE PRESSURE BALANCE TRIM ONLY, TO SUIT M1-4100 ROUGH

## Standards

IAPMO/cUPC Listed Meets A112.18.1

Please note :

Final achievable flow rate is dependent on the outlets fitted, see relevant outlets (spouts, roses, sprays) for fully assembled product flow rate.