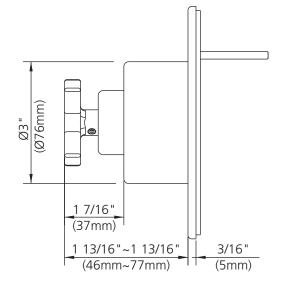

DIMENSIONAL DATA SHEET DATE: 12 SEP 2014 No: A66F274

COPYRIGHT @ LBIP LTD 2012. ALL RIGHTS RESERVED.

DIMENSIONS IN INCHES & MILLIMETRES

WHILST EVERY EFFORT IS MADE TO ENSURE THE ACCURACY OF THESE DATA SHEETS THEY ARE SUBJECT TO CHANGE WITHOUT NOTICE AS PART OF THE COMPANY'S PRODUCT DEVELOPMENT PROCESS

## M2-4300

FLEETWOOD SINGLE CROSS HANDLE PRESSURE BALANCE TRIM ONLY, TO SUIT M1-4100 ROUGH